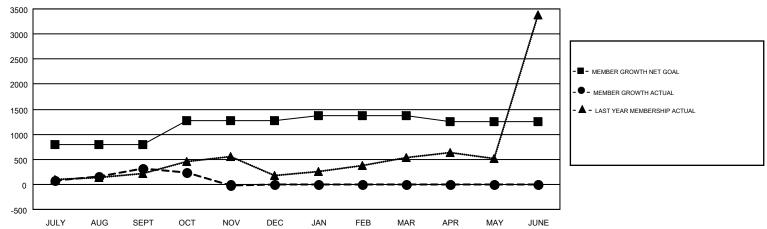

## GMT MONTHLY MEMBERSHIP PROGRESS REPORT

Multiple District 3234

Results as of: 11/30/2018

LOCATION: INDIA

GMT CA 6

| OWIT.         |               |             |               |                               |                           |                         | CIWIT OA U                                         |  |
|---------------|---------------|-------------|---------------|-------------------------------|---------------------------|-------------------------|----------------------------------------------------|--|
|               | Club          | os          |               | Members RESULTS FOR 2018-2019 |                           |                         |                                                    |  |
|               | RESULTS FOI   | R 2018-2019 |               |                               |                           |                         |                                                    |  |
| QUARTER       | NEW CLUB GOAL | NEW CLUBS   | DROPPED CLUBS | QUARTER                       | MEMBER GROWTH NET<br>GOAL | MEMBER GROWTH<br>ACTUAL | DROPPED<br>MEMBERS ACTUAL<br>(including transfers) |  |
| JULY/AUG/SEPT | 8             | 19          | 2             | JULY/AUG/SEPT                 | 798                       | 882                     | 509                                                |  |
| OCT/NOV/DEC   | 6             | 2           | 0             | OCT/NOV/DEC                   | 480                       | 253                     | 545                                                |  |
| JAN/FEB/MAR   | 5             | 0           | 0             | JAN/FEB/MAR                   | 96                        | 0                       | 0                                                  |  |
| APR/MAY/JUNE  | 3             | 0           | 0             | APR/MAY/JUNE                  | -125                      | 0                       | 0                                                  |  |
|               |               |             |               |                               |                           |                         |                                                    |  |

## GOALS AND ACTUAL MEMBERS CUMULATIVE

| DROPPED CLUBS: 2         |       | 124 CLUBS OF 395 ADDED 1 OR MORE<br>NEW MEMBERS | GENDER DISTR<br>MALE<br>FEMALE     | 11,537 (65.50%)<br>6,077 (34.50%) |        |
|--------------------------|-------|-------------------------------------------------|------------------------------------|-----------------------------------|--------|
| DECEASED  CLUB CANCELLED | 6     | CLICK HERE FOR CUMULATIVE                       | TOTAL FAMILY UNIT MEMBERS          |                                   | 10,190 |
| OTHER TOTAL              | 1,048 | MEMBERSHIP DATA                                 | FAMILY MEMBERS PAYING HALF<br>DUES |                                   | 5,723  |