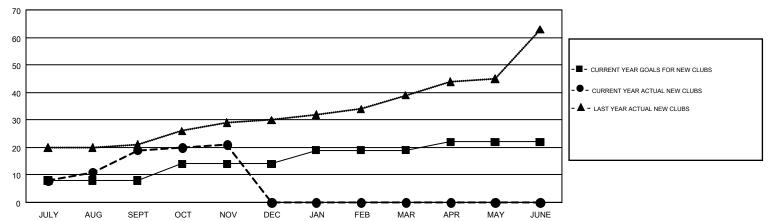

## GMT MONTHLY MEMBERSHIP PROGRESS REPORT

Multiple District 3234

Results as of: 11/30/2018

LOCATION: INDIA

GMT CA 6

| OWIT.         |               |             |               |                               |                           |                         | CIWIT OA U                                         |  |
|---------------|---------------|-------------|---------------|-------------------------------|---------------------------|-------------------------|----------------------------------------------------|--|
|               | Club          | os          |               | Members RESULTS FOR 2018-2019 |                           |                         |                                                    |  |
|               | RESULTS FOI   | R 2018-2019 |               |                               |                           |                         |                                                    |  |
| QUARTER       | NEW CLUB GOAL | NEW CLUBS   | DROPPED CLUBS | QUARTER                       | MEMBER GROWTH NET<br>GOAL | MEMBER GROWTH<br>ACTUAL | DROPPED<br>MEMBERS ACTUAL<br>(including transfers) |  |
| JULY/AUG/SEPT | 8             | 19          | 2             | JULY/AUG/SEPT                 | 798                       | 882                     | 509                                                |  |
| OCT/NOV/DEC   | 6             | 2           | 0             | OCT/NOV/DEC                   | 480                       | 253                     | 545                                                |  |
| JAN/FEB/MAR   | 5             | 0           | 0             | JAN/FEB/MAR                   | 96                        | 0                       | 0                                                  |  |
| APR/MAY/JUNE  | 3             | 0           | 0             | APR/MAY/JUNE                  | -125                      | 0                       | 0                                                  |  |
|               |               |             |               |                               |                           |                         |                                                    |  |

## GOALS AND ACTUAL NEW CLUBS CUMULATIVE